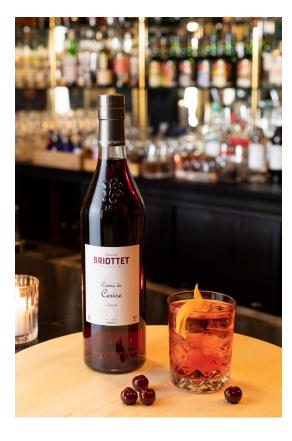

## Ingrédients - 1 Pers.

- Cherry Liqueur 2,5cl
- White Rum Martinique AOC 5cl
- Fino sherry 2,5cl
- Angostura aromatic bitters 1 dash
- Orange bitters 1 dash

## **Préparation**

- 1. Combine all the ingredients over ice in a mixing glass
- 2. Srain into an old-fashioned glass over ice cube
- 3. Express the oils from an orange zest and garnish the cocktail with it

The Affiliate is a cocktail made from Crème de Cerise, white rum, fino sherry and bitters. Created by Charles Joly in 2013 at The Aviary in Chicago, the measures and dillution of this cocktail are key to achieve the right balance for this fine cocktail.